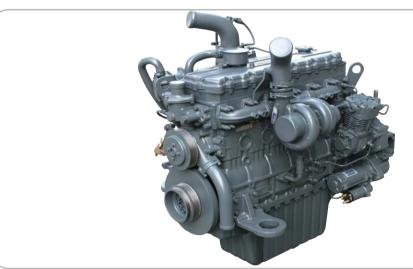

# WE'VE COMBINED POWER WITH EFFICIENCY TO GIVE YOU THE MOST PRODUCTIVE TRUCK IN THIS PRODUCT RANGE.

**○** Low emission, High power and Fuel Efficient 5.9 Liter Diesel Engine

Doosan DL06 turbo-intercooler (air cooler) diesel engine complies with EPA Tier III and Euro Stage 3 emission regulations. The electric governed engine control system provides high performance and low fuel consumption rates for excellent economical operation. Six cylinders, Common Rail Direct Injection, full range electrical governer and a heavy duty fuel filter with water separator, all add up to a powerful and efficient power plant.

# i Full Range Electric Governed Turbocharger Doosan DL06 5.9 liter Diesel Engine

The powerful and reliable 6 cylinder Doosan DL06 5.9 liter diesel engine provides excellent performance for even the toughest applications. Doosan DL06 diesel engine complies with EPA Tier III and Euro Stage 3 emission regulation.

High fuel injection system pressure, 4 valves per cylinder and CAC(Charged Air Cooler) turbocharger maximizes engine performance with low fuel consumption rates.

The ECU(Engine Control Unit) controls basic engine output functions, such as proper and optimum AFR(Air to Fuel Ratio), engine torque and speeds.

The ECU also protects the engine from abnormal engine conditions, such as 'High Engine Coolant

Temp' and 'Low Engine Oil Pressure'.