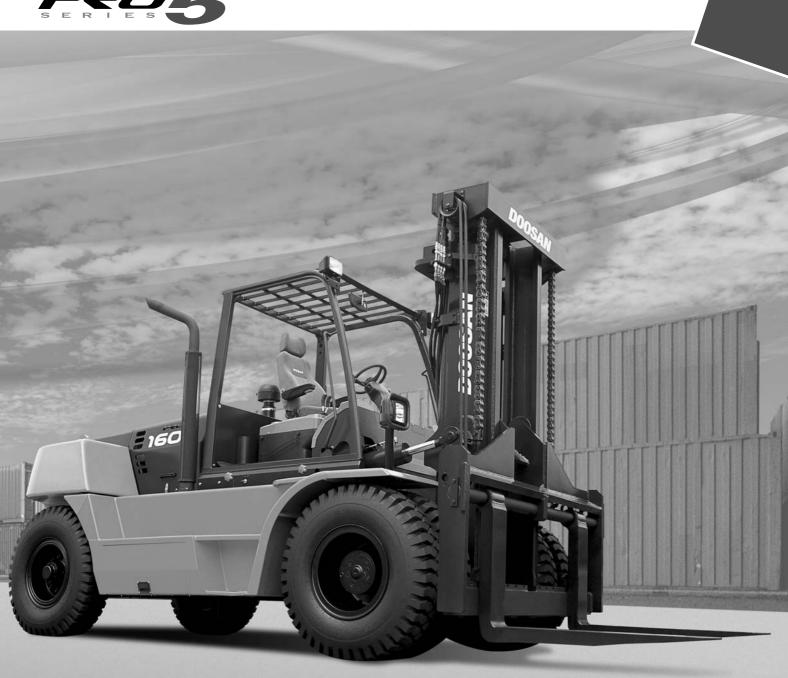

# D110 / 130 / 160S-5

25,000lb, 29,000lb, 36,000 lb Diesel, Pneumatic Tire

# **Pneumatic Diesel Forklift Trucks**

D110/130/160S-5 25,000 lb to 36,000 lb Capacity

Tel: 216-595-1212

Fax: 216-595-1214

Doosan Infracore America Corporation 4350 Renaissance Parkway, Warrensville Heights, Ohio, 44128 U.S.A.

# 25,000/29,000/36,000 lb Capacities

Engine Powered Forklift Trucks
Pneumatic Tire, Diesel