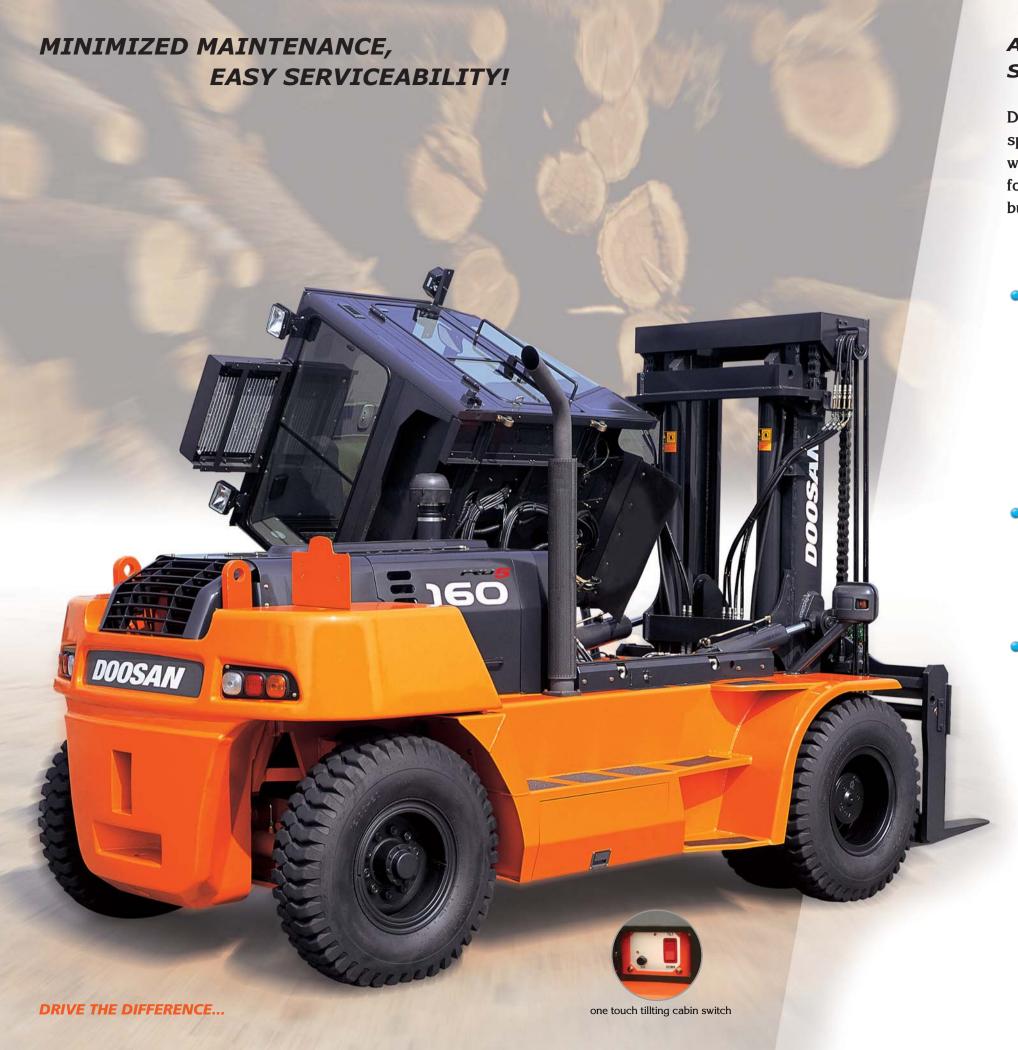

# A HALLMARK OF DURABILITY, RELIABILITY AND SERVICEABILITY

Doosan forklift trucks are designed with longevity in mind. A Doosan truck has specific design elements that enhance the reliability of its parts for decreased wear and tear and increased endurance. Count on the reliability of a Doosan forklift truck for peace of mind allowing you to concentrate on aspects of your business besides material handling

Pre-Cleaner and Dual Element Air Cleaner Heavy duty air cleaning system extend

Heavy duty air cleaning system extendengine service life and allows clean, cool air into the engine intake system.

Optional Side Tiltable Operator Compartment and Tiltable Operator Cab makes servicing of all powertrain components quick and easy.

An electrically assisted hydraulic actuated cylinder tilts operator compartment to left side about 65 degrees for easy access to inside truck components