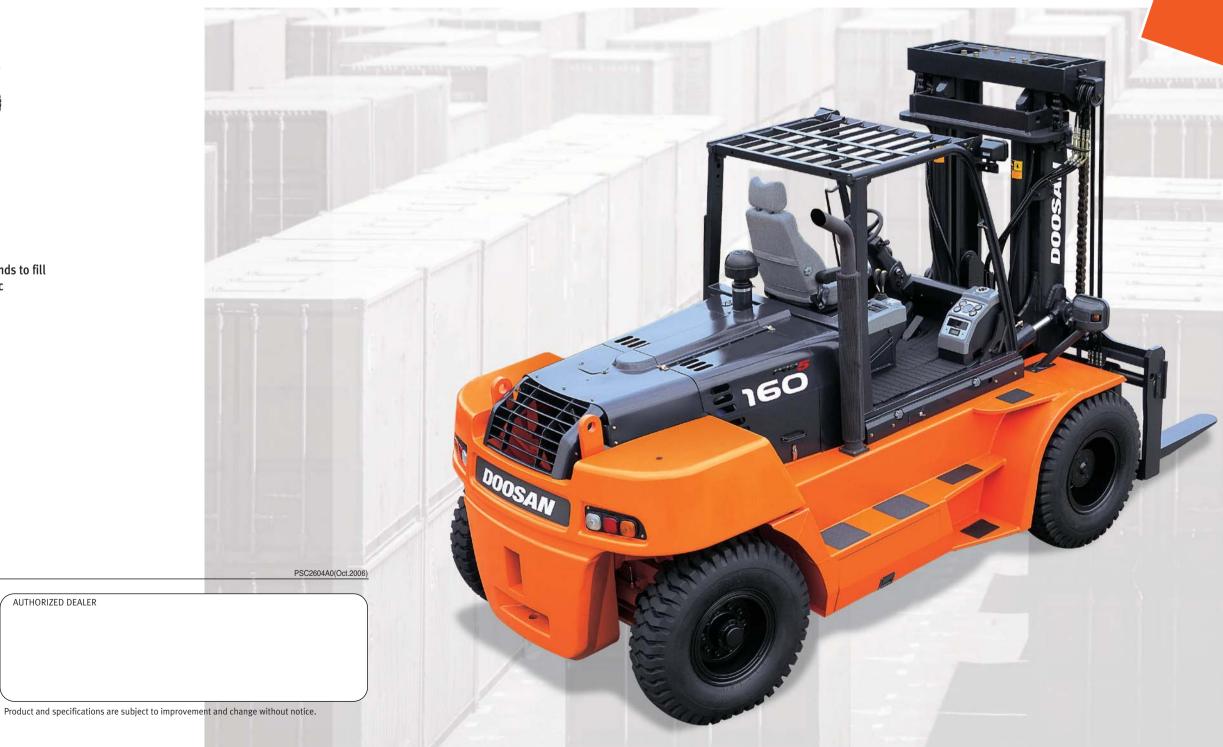

# WE'VE COMBINED POWER WITH EFFICIENCY TO GIVE YOU THE MOST PRODUCTIVE TRUCK IN THIS PRODUCT RANGE.

**○** Low emission, High power and Fuel Efficient 5.9 Liter Diesel Engine

Doosan DL06 turbo-intercooler (air cooler) diesel engine complies with EPA Tier III and Euro Stage 3 emission regulations. The electric governed engine control system provides high performance and low fuel consumption rates for excellent economical operation. Six cylinders, Common Rail Direct Injection, full range electrical governer and a heavy duty fuel filter with water separator, all add up to a powerful and efficient power plant.

• Fully Electric controlled Autoshift Transmission provides electronic inching enabling even massive loads to be moved with great precision.

Fully capable of shifting under power, soft gear shifting is achieved with 3 forward and 3 reverse gears. Maintenance requirements and service life are greatly enhanced.

• Hydraulic Motor Driven Remote Cooling Fan A large capacity cooling fan driven by a remote hydraulic motor effectively manages operating temperatures to enhance engine wear and productive capacity.