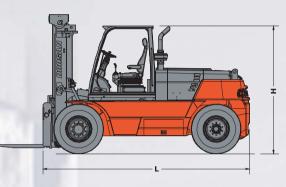

# **MAIN VEHICLE SPECIFICATIONS**

| 1        | Manufacture                 |                                     |             | DOOSAN                           | DOOSAN                 | DOOSAN                            |
|----------|-----------------------------|-------------------------------------|-------------|----------------------------------|------------------------|-----------------------------------|
| 2        |                             |                                     |             | D110S-5                          | D130S-5                | D160S-5                           |
| 3        |                             | at rated load center                | in(kg)      | 25,000 (11,000)                  | 29,000 (13,000)        | 36,000 (16,000)                   |
| 1        | Load Center                 | at rated load seritor               | in(mm)      | 24 (600)                         | 24 (600)               | 24 (600)                          |
| 5        |                             | Elec, Diesel, LPG, Gasoline         | ()          | Diesel                           | Diesel                 | Diesel                            |
|          | Operator Type               | Lice, Diesei, Li G, Gasonine        |             | driver seated                    | driver seated          | driver seated                     |
|          | Tire Type                   | P: Pnu, E: Solid Soft, C: Cush      |             | P                                | P                      | P                                 |
| - 8      | **                          | Front / Rear                        |             | 2 x 2 / 2                        | 2x2/2                  | 2x2/2                             |
| _        | , ,                         |                                     | in/mm)      |                                  |                        |                                   |
| 9        |                             | with STD 2-stage mast               | in(mm)      | 118.0(3,000)                     | 118.0(3,000)           | 118.0(3,000)                      |
| 10       |                             | 100 01                              | in(mm)      | 0                                | 0                      | 0                                 |
| 12       | Fork Carriage               | ISO Class                           |             | -                                | -                      | -                                 |
|          |                             | Length x Width x Thickness          | in(mm)      | 53.1 x 7.87 x 2.7                | 53.1 x 7.87 x 3.3      | 53.1 x 7.87 x 3.3                 |
| 13       | Forks                       |                                     |             | (1350 x 200 x 70)                | (1350 x 200 x 85)      | (1350 x 200 x 85)                 |
|          |                             | Fork Spacing(Min x Max)             | in(mm)      | 18.5 x 84.2                      | 18.5 x 84.2            | 18.5 x 90.2                       |
|          |                             |                                     | ` '         | (470 x 2,140)                    | (470 x 2,140)          | (470 x 2,290)                     |
| 14       |                             | Forward/Backward                    | deg         | 15 / 12                          | 15 / 12                | 15 / 12                           |
| 15       |                             | Length to Fork Face                 | in(mm)      | 170.9 (4,340)                    | 170.9 (4,340)          | 185.6 (4,715)                     |
| 16       |                             | Overall Width                       | in(mm)      | 92.5 (2,350)                     | 92.5 (2,350)           | 98.0 (2,490)                      |
| 17       | Overall Dimensions          | Mast Lowered Height                 | in(mm)      | 117.0 (2,970)                    | 117.0 (2,970)          | 124.8 (3,170)                     |
| 18       | Overall Dimensions          | Mast Extended Height                | in(mm)      | 176.0 (4,470)                    | 176.0 (4,470)          | 183.9 (4,670)                     |
| 19       |                             | Overhead Guard Height               | in(mm)      | 108.9 (2,765)                    | 108.9 (2,765)          | 115.2 (2,928)                     |
| 20       | Ī                           | Seat Height                         | in(mm)      | 65.4 (1,660)                     | 65.4 (1,660)           | 71.6 ( 1,820)                     |
| 21       | Turning Radius              | Minimum outside                     | in(mm)      | 159.0 (4,040)                    | 159.0 (4,040)          | 173.2 (4,400)                     |
| 22       | _                           | +                                   | in(mm)      | 29.7 (755)                       | 29.9 (760)             | 32.0 (815)                        |
| 23       |                             |                                     | in(mm)      | 188.6 (4790)                     | 188.6 (4790)           | 204.5 (5195)                      |
| _        | 0 01                        | ,                                   | , ,         | 20.5/ 22.3                       | 20.5/ 22.3             | 18.0 / 20.5                       |
| 24       | Travel Speed                | Loaded/Unloaded                     | mph(km/h)   | (33.0 / 36.0)                    | (33.0 / 36.0)          | (29.0 / 33.0)                     |
|          |                             | Loaded/Unloaded                     | fpm(mm/s)   | 88.6 / 96.5                      | 84.6 / 96.5            | 80.7 / 88.6                       |
| 25       | Lifting Speed               |                                     |             | (450 / 490)                      | (430 / 490)            | (410 / 450)                       |
|          |                             |                                     |             | 94.5 / 84.6                      | 94.5 / 84.6            | 84.6 / 80.7                       |
| 25       | Lowering Speed              | Loaded/ Unloaded                    | fpm(mm/s)   | (480 / 430)                      | (480 / 430)            | (430 / 410)                       |
| 28       | Max. drawbar pull           | Loaded at 1.0 mph(1.6 km/h)         |             |                                  | ` ,                    |                                   |
| 30       |                             |                                     | lb(kg)<br>% | 17,813 (8,080)<br>33.0           | 17,813 (8,080)<br>29.5 | 22,928 (10,400)<br>28.5           |
|          |                             | Loaded at 1.0 mph(1.6 km/h)         | ·           |                                  | 36,220 (16,430)        |                                   |
| 32       | Total Service Weight , Unlo | Jaueu                               | lb(kg)      | 33,180 (15,050)<br>52,979/ 5,210 |                        | 42,330 (19,200)<br>71,885 / 6,445 |
| 33       | 8                           | Loaded, Front / Rear                | lb(kg)      |                                  | 59,375/ 5,845          |                                   |
|          | Axle Load                   | Unloaded, Front / Rear              |             | (23,490 / 2,560)                 | (26,660 /2,770)        | (31,870 / 3,330)                  |
| 34       |                             |                                     | lb(kg)      | 16,005 / 17,175                  | 16,445 / 19,775        | 19,135 / 23,195                   |
|          |                             | N                                   |             | (7,260 / 7,790)                  | (7,460 / 8,970)        | (8,680 / 10,520)                  |
| 35       | -                           | Number of wheels (F/R)              |             | 4/2                              | 4/2                    | 4/2                               |
| 36       |                             | Size , Front                        |             | 10.00 x 20 - 16PR                | 10.00 x 20 - 16PR      | 12.00 x 20 - 18PR                 |
| 37       |                             | Size , Rear                         |             | 10.00 x 20 - 16PR                | 10.00 x 20 - 16PR      | 12.00 x 20 - 18PR                 |
| 38       | Wheel Base                  | Distance in(mm                      |             | 112.2 (2,850)                    | 112.2 (2,850)          | 124.0 (3,150)                     |
| 39       | Tread Width                 | Front / Rear                        | in(mm)      | 67.8 / 73.2                      | 67.8 / 73.2            | 71.8 / 75.2                       |
|          |                             |                                     | ()          | (1,724 / 1,860)                  | (1,724 / 1,860)        | (1,825 / 1,910)                   |
| 40       | Ground Clearance            | Loaded at the lowest point          | in(mm)      | 10.6 (270)                       | 10.6 (270)             | 10.6 (270)                        |
| 41       | Ground Olddrande            | Loaded at center of wheelbase in(mm |             | 14.2 (360)                       | 14.2 (360)             | 14.6 (370)                        |
| 42       | Brakes                      | Service                             |             | Foot / Air                       | Foot / Air             | Foot / Air                        |
| 43       |                             | Parking                             |             | Hand / Air                       | Hand / Air             | Hand / Air                        |
| 45       | Battery                     | Voltage / Ampere                    | V/AH        | 24(12 x 2) / 100                 | 24(12 x 2) / 100       | 24(12 x 2) / 100                  |
| 49       |                             | Manufacturer / Model                |             | Doosan / DL06                    | Doosan / DL06          | Doosan / DL06                     |
| 50       |                             | Rated Power (DIN)                   | HP(PS)/rpm  | 138.0(140) / 2,100               | 138.0(140) / 2,100     | 157.8(160) / 2,100                |
|          | Engine                      |                                     | kW/rpm      | 103 / 2,100                      | 103 / 2,100            | 117.8 /2,100                      |
|          |                             |                                     | lb • ft/rpm | 427.8 / 1,400                    | 427.8 / 1,400          | 485.9 / 1,400                     |
| 51       |                             | Maximum Torque                      | kg • m/rpm  | 59.0 / 1,400                     | 59.0 / 1,400           | 67.0 / 1400                       |
|          |                             | Cylinders/ Displacements            | in³(CC)     | 6 / 359.3 (5,890)                | 6 / 359.3 (5,890)      | 6 / 359.3 (5,890)                 |
| 52       | 1                           | ,                                   | (33)        | Full Autoshift                   | Full Autoshift         | Full Autoshift                    |
| 52       |                             | Lype                                |             |                                  |                        | / (0.00) 1111                     |
| 52<br>55 | Transmission                | Type Number of Speed (Fwd/Rev)      |             |                                  | 3/3                    | 3/3                               |
|          | Transmission                | Number of Speed (Fwd/Rev)  System   | psi(bar)    | 3 / 3<br>2,755 (190)             | 3 / 3<br>2,755 (190)   | 3 / 3<br>3,045 (210)              |

# **DIMENSIONAL DRAWING**