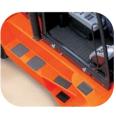

# Wide Foot Steps and Grab Bar

Wide and large open foot steps with anti-skid surface and a conveniently positioned overhead guard pillar grab bar provide effortless entry and exit.

are operator friendly positioned for maximum comfort in any environment.