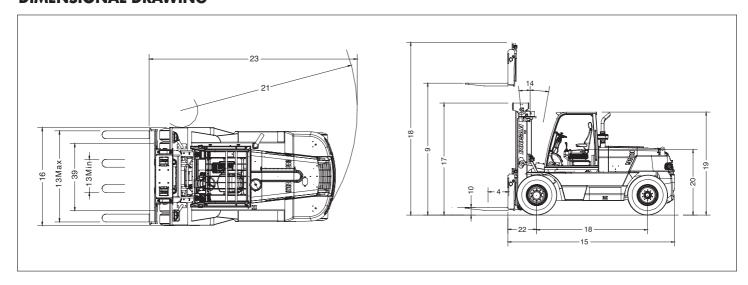

| Lype                                |             |                                  |                        | / (0.00) 1111                     |
| 52<br>55 | Transmission                | Type Number of Speed (Fwd/Rev)      |             |                                  | 3/3                    | 3/3                               |
|          | Transmission                | Number of Speed (Fwd/Rev)  System   | psi(bar)    | 3 / 3<br>2,755 (190)             | 3 / 3<br>2,755 (190)   | 3 / 3<br>3,045 (210)              |

Note: Specification values quoted in this specification sheet has been rounded. Performance may vary due to operation conditions. Products and specifications are subject to improvement and change without prior notices.

# **DIMENSIONAL DRAWING**



# **MAST SPECIFICATIONS and RATED CAPACITIES**

| Model   | Mast | Maximum<br>Fork<br>Height | Fully Lowered<br>Height |      | Fully Extended Height With Load Backrest |      | Free Lift With Load Backrest |      | Rated Load Capacities |     |          |          |       |
|---------|------|---------------------------|-------------------------|------|------------------------------------------|------|------------------------------|------|-----------------------|-----|----------|----------|-------|
| Wodor   | Type |                           |                         |      |                                          |      |                              |      | Tilt Angle FWD BWD    |     | LC 600mm | LC 24 in |       |
|         |      | mm                        | in