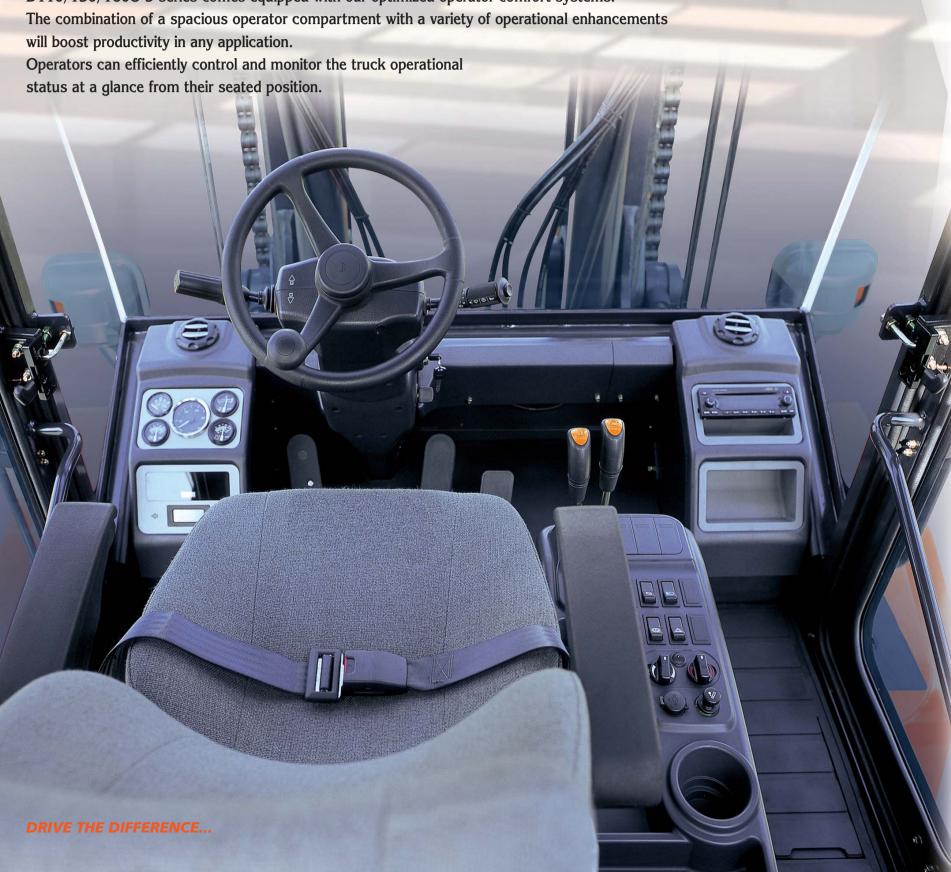

# ..... THANKS TO ALL THE COMFORT AND CONVENIENCE FEATURES IN OUR HUMAN ENGINEERED OPERATOR COMPARTMENT

D110/130/160S-5 series comes equipped with our optimized operator comfort systems.

Operator friendly features include:

# Spacious Operator compartment

Wide operator leg room, tiltable steering column and ergonomically located operator pedals with a low cowl height facilitate ease of operation.

The all round visibility and deluxe operator cab is newly designed for maximum comfort of climate control.

Highly visible front, top glass, side slide windows and numerous options will make operators feel right at home on the job.

# Deluxe Suspension Seat

Full suspension deluxe seat with 6 directional adjustments keeps operators fresh and productive throughout the shift.

# Integrated Instrument Panel

The centralized and integrated easy-to-read instrument panel maximizes operator efficiency. Fuel gauge, engine hour meter, air pressure gauge, engine oil pressure, coolant and transmission temperature gauge keeps operator aware of all vehicle performance systems

# Pilot Actuated Hydraulic Control Valve and levers

with minimal valve throw provides smooth and responsive hydraulics for superb operator control.

# Wide Foot Steps and Grab Bar

Wide and large open foot steps with anti-skid surface and a conveniently positioned overhead guard pillar grab bar provide effortless entry and exit.

are operator friendly positioned for maximum comfort in any environment.