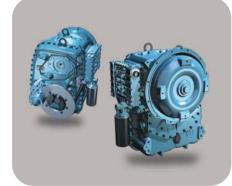

# A Planetary Type Drive Axle

Planetary drive axle assembly with steel housing features hardened load-bearing spindles and full-floating axle shafts with positive oil flow to all gears and bearings, four-pinion, hypoid differential and radically floating sun and ring gear.

### i Rugged Drive Axle

Planetary gear drive axle consists of four pinion and hypoid differential gears and radial sun and ring gears with steel housing, hardened load bearing spindle and full-floating axle shaft to protect from high impact shock loading.