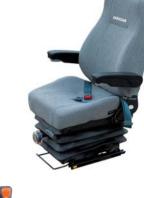

# Deluxe Suspension Seat

Full suspension deluxe seat with 6 directional adjustments keeps operators fresh and productive throughout the shift.