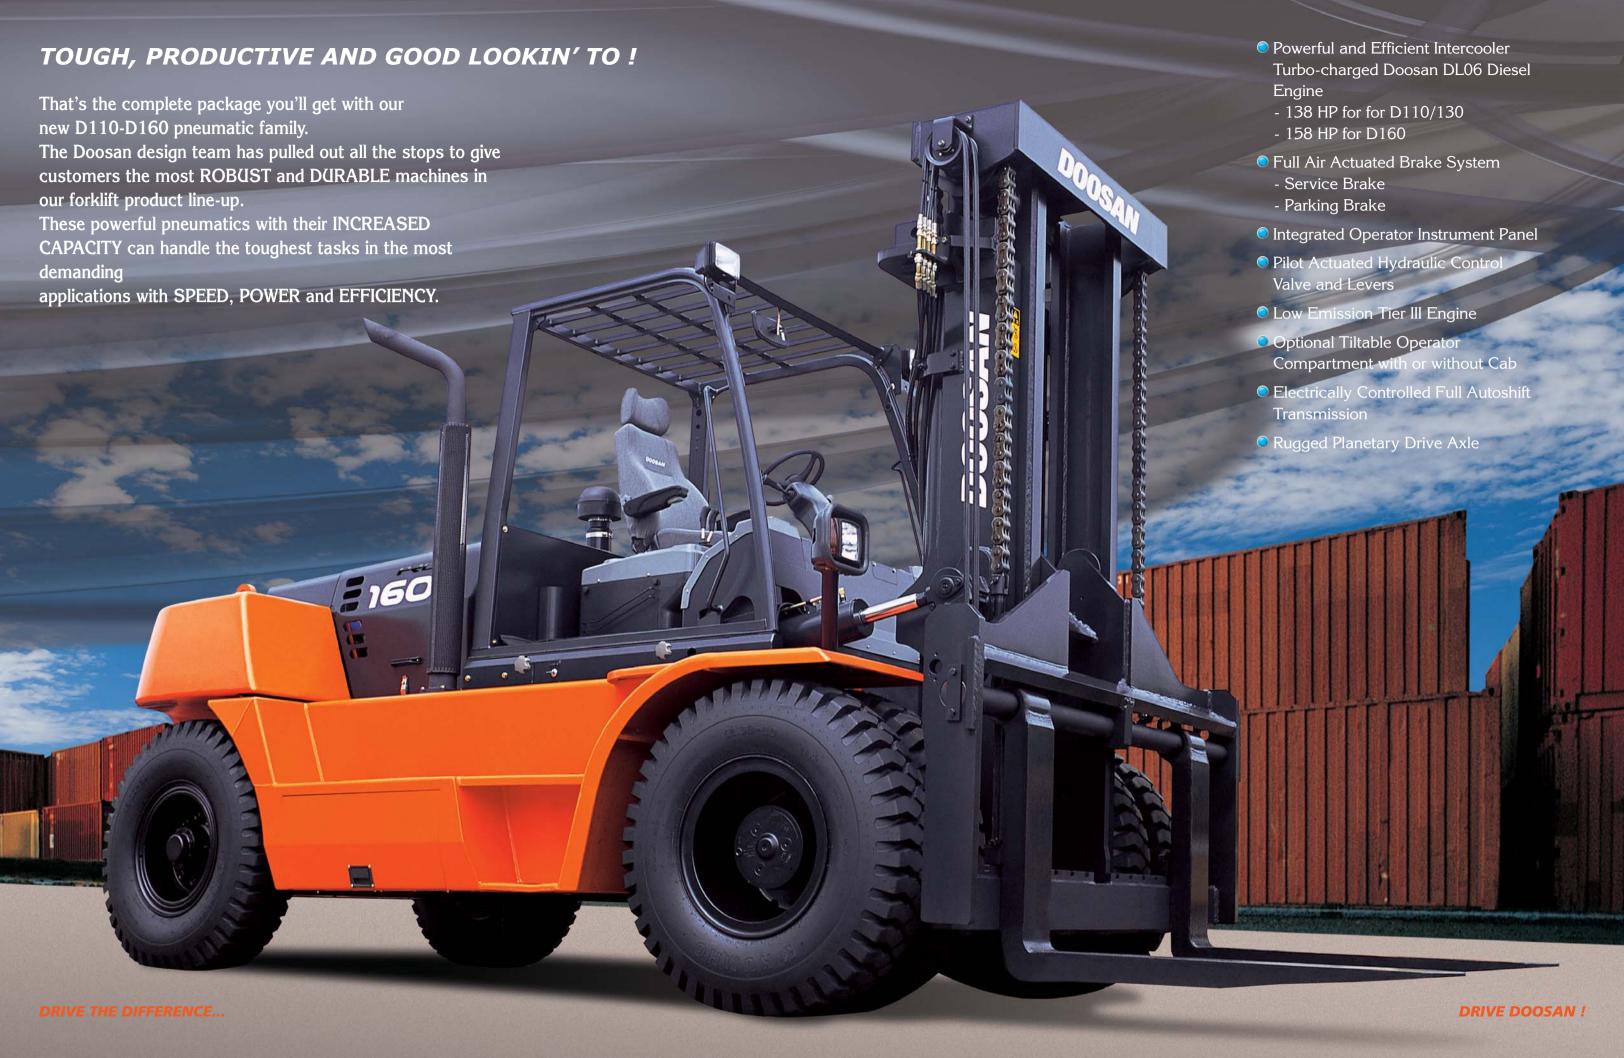

# WE'VE COMBINED POWER WITH EFFICIENCY TO GIVE YOU THE MOST PRODUCTIVE TRUCK IN THIS PRODUCT RANGE.

**○** Low emission, High power and Fuel Efficient 5.9 Liter Diesel Engine

Doosan DL06 turbo-intercooler (air cooler) diesel engine complies with EPA Tier III and Euro Stage 3 emission regulations. The electric governed engine control system provides high performance and low fuel consumption rates for excellent economical operation. Six cylinders, Common Rail Direct Injection, full range electrical governer and a heavy duty fuel filter with water separator, all add up to a powerful and efficient power plant.

• Fully Electric controlled Autoshift Transmission provides electronic inching enabling even massive loads to be moved with great precision.

Fully capable of shifting under power, soft gear shifting is achieved with 3 forward and 3 reverse gears. Maintenance requirements and service life are greatly enhanced.

• Hydraulic Motor Driven Remote Cooling Fan A large capacity cooling fan driven by a remote hydraulic motor effectively manages operating temperatures to enhance engine wear and productive capacity.