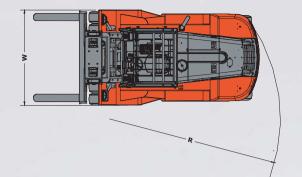

# **MAIN VEHICLE SPECIFICATIONS**

| 1        | Manufacture                 |                                     |             | DOOSAN                           | DOOSAN                 | DOOSAN                            |
|----------|-----------------------------|-------------------------------------|-------------|----------------------------------|------------------------|-----------------------------------|
| 2        |                             |                                     |             | D110S-5                          | D130S-5                | D160S-5                           |
| 3        |                             | at rated load center                | in(kg)      | 25,000 (11,000)                  | 29,000 (13,000)        | 36,000 (16,000)                   |
| 1        | Load Center                 | at rated load seritor               | in(mm)      | 24 (600)                         | 24 (600)               | 24 (600)                          |
| 5        |                             | Elec, Diesel, LPG, Gasoline         | ()          | Diesel                           | Diesel                 | Diesel                            |
|          | Operator Type               | Lice, Diesei, Li G, Gasonine        |             | driver seated                    | driver seated          | driver seated                     |
|          | Tire Type                   | P: Pnu, E: Solid Soft, C: Cush      |             | P                                | P                      | P                                 |
| - 8      | **                          | Front / Rear                        |             | 2 x 2 / 2                        | 2x2/2                  | 2x2/2                             |
| _        | , ,                         |                                     | in/mm)      |                                  |                        |                                   |
| 9        |                             | with STD 2-stage mast               | in(mm)      | 118.0(3,000)                     | 118.0(3,000)           | 118.0(3,000)                      |
| 10       |                             | 100 01                              | in(mm)      | 0                                | 0                      | 0                                 |
| 12       | Fork Carriage               | ISO Class                           |             | -                                | -                      | -                                 |
|          |                             | Length x Width x Thickness          | in(mm)      | 53.1 x 7.87 x 2.7                | 53.1 x 7.87 x 3.3      | 53.1 x 7.87 x 3.3                 |
| 13       | Forks                       |                                     |             | (1350 x 200 x 70)                | (1350 x 200 x 85)      | (1350 x 200 x 85)                 |
|          |                             | Fork Spacing(Min x Max)             | in(mm)      | 18.5 x 84.2                      | 18.5 x 84.2            | 18.5 x 90.2                       |
|          |                             |                                     | ` '         | (470 x 2,140)                    | (470 x 2,140)          | (470 x 2,290)                     |
| 14       |                             | Forward/Backward                    | deg         | 15 / 12                          | 15 / 12                | 15 / 12                           |
| 15       |                             | Length to Fork Face                 | in(mm)      | 170.9 (4,340)                    | 170.9 (4,340)          | 185.6 (4,715)                     |
| 16       |                             | Overall Width                       | in(mm)      | 92.5 (2,350)                     | 92.5 (2,350)           | 98.0 (2,490)                      |
| 17       | Overall Dimensions          | Mast Lowered Height                 | in(mm)      | 117.0 (2,970)                    | 117.0 (2,970)          | 124.8 (3,170)                     |
| 18       | Overall Dimensions          | Mast Extended Height                | in(mm)      | 176.0 (4,470)                    | 176.0 (4,470)          | 183.9 (4,670)                     |
| 19       |                             | Overhead Guard Height               | in(mm)      | 108.9 (2,765)                    | 108.9 (2,765)          | 115.2 (2,928)                     |
| 20       | Ī                           | Seat Height                         | in(mm)      | 65.4 (1,660)                     | 65.4 (1,660)           | 71.6 ( 1,820)                     |
| 21       | Turning Radius              | Minimum outside                     | in(mm)      | 159.0 (4,040)                    | 159.0 (4,040)          | 173.2 (4,400)                     |
| 22       | _                           | +                                   | in(mm)      | 29.7 (755)                       | 29.9 (760)             | 32.0 (815)                        |
| 23       |                             |                                     | in(mm)      | 188.6 (4790)                     | 188.6 (4790)           | 204.5 (5195)                      |
| _        | 0 01                        | ,                                   | , ,         | 20.5/ 22.3                       | 20.5/ 22.3             | 18.0 / 20.5                       |
| 24       | Travel Speed                | Loaded/Unloaded                     | mph(km/h)   | (33.0 / 36.0)                    | (33.0 / 36.0)          | (29.0 / 33.0)                     |
|          |                             | Loaded/Unloaded                     | fpm(mm/s)   | 88.6 / 96.5                      | 84.6 / 96.5            | 80.7 / 88.6                       |
| 25       | Lifting Speed               |                                     |             | (450 / 490)                      | (430 / 490)            | (410 / 450)                       |
|          |                             |                                     |             | 94.5 / 84.6                      | 94.5 / 84.6            | 84.6 / 80.7                       |
| 25       | Lowering Speed              | Loaded/ Unloaded                    | fpm(mm/s)   | (480 / 430)                      | (480 / 430)            | (430 / 410)                       |
| 28       | Max. drawbar pull           | Loaded at 1.0 mph(1.6 km/h)         |             |                                  | ` ,                    |                                   |
| 30       |                             |                                     | lb(kg)<br>% | 17,813 (8,080)<br>33.0           | 17,813 (8,080)<br>29.5 | 22,928 (10,400)<br>28.5           |
|          |                             | Loaded at 1.0 mph(1.6 km/h)         | ·           |                                  | 36,220 (16,430)        |                                   |
| 32       | Total Service Weight , Unlo | Jaueu                               | lb(kg)      | 33,180 (15,050)<br>52,979/ 5,210 |                        | 42,330 (19,200)<br>71,885 / 6,445 |
| 33       | 8                           | Loaded, Front / Rear                | lb(kg)      |                                  | 59,375/ 5,845          |                                   |
|          | Axle Load                   | Unloaded, Front / Rear              |             | (23,490 / 2,560)                 | (26,660 /2,770)        | (31,870 / 3,330)                  |
| 34       |                             |                                     | lb(kg)      | 16,005 / 17,175                  | 16,445 / 19,775        | 19,135 / 23,195                   |
|          |                             | N                                   |             | (7,260 / 7,790)                  | (7,460 / 8,970)        | (8,680 / 10,520)                  |
| 35       | -                           | Number of wheels (F/R)              |             | 4/2                              | 4/2                    | 4/2                               |
| 36       |                             | Size , Front                        |             | 10.00 x 20 - 16PR                | 10.00 x 20 - 16PR      | 12.00 x 20 - 18PR                 |
| 37       |                             | Size , Rear                         |             | 10.00 x 20 - 16PR                | 10.00 x 20 - 16PR      | 12.00 x 20 - 18PR                 |
| 38       | Wheel Base                  | Distance in(mm                      |             | 112.2 (2,850)                    | 112.2 (2,850)          | 124.0 (3,150)                     |
| 39       | Tread Width                 | Front / Rear                        | in(mm)      | 67.8 / 73.2                      | 67.8 / 73.2            | 71.8 / 75.2                       |
|          |                             |                                     | ()          | (1,724 / 1,860)                  | (1,724 / 1,860)        | (1,825 / 1,910)                   |
| 40       | Ground Clearance            | Loaded at the lowest point          | in(mm)      | 10.6 (270)                       | 10.6 (270)             | 10.6 (270)                        |
| 41       | Ground Olddrande            | Loaded at center of wheelbase in(mm |             | 14.2 (360)                       | 14.2 (360)             | 14.6 (370)                        |
| 42       | Brakes                      | Service                             |             | Foot / Air                       | Foot / Air             | Foot / Air                        |
| 43       |                             | Parking                             |             | Hand / Air                       | Hand / Air             | Hand / Air                        |
| 45       | Battery                     | Voltage / Ampere                    | V/AH        | 24(12 x 2) / 100                 | 24(12 x 2) / 100       | 24(12 x 2) / 100                  |
| 49       |                             | Manufacturer / Model                |             | Doosan / DL06                    | Doosan / DL06          | Doosan / DL06                     |
| 50       |                             | Rated Power (DIN)                   | HP(PS)/rpm  | 138.0(140) / 2,100               | 138.0(140) / 2,100     | 157.8(160) / 2,100                |
|          | Engine                      |                                     | kW/rpm      | 103 / 2,100                      | 103 / 2,100            | 117.8 /2,100                      |
|          |                             |                                     | lb • ft/rpm | 427.8 / 1,400                    | 427.8 / 1,400          | 485.9 / 1,400                     |
| 51       |                             | Maximum Torque                      | kg • m/rpm  | 59.0 / 1,400                     | 59.0 / 1,400           | 67.0 / 1400                       |
|          |                             | Cylinders/ Displacements            | in³(CC)     | 6 / 359.3 (5,890)                | 6 / 359.3 (5,890)      | 6 / 359.3 (5,890)                 |
| 52       | 1                           | ,                                   | (33)        | Full Autoshift                   | Full Autoshift         | Full Autoshift                    |
| 52       |                             | Lype                                |             |                                  |                        | / (0.00) 1111                     |
| 52<br>55 | Transmission                | Type Number of Speed (Fwd/Rev)      |             |                                  | 3/3                    | 3/3                               |
|          | Transmission                | Number of Speed (Fwd/Rev)  System   | psi(bar)    | 3 / 3<br>2,755 (190)             | 3 / 3<br>2,755 (190)   | 3 / 3<br>3,045 (210)              |

# **DIMENSIONAL DRAWING**