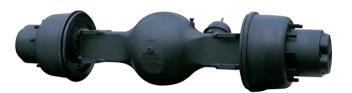

# A Planetary Type Drive Axle

Planetary drive axle assembly with steel housing features hardened load-bearing spindles and full-floating axle shafts with positive oil flow to all gears and bearings, four-pinion, hypoid differential and radically floating sun and ring gear.

### i Rugged Drive Axle

Planetary gear drive axle consists of four pinion and hypoid differential gears and radial sun and ring gears with steel housing, hardened load bearing spindle and full-floating axle shaft to protect from high impact shock loading.

Gears and bearings are positively lubricated by oil flow.