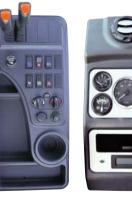

# Integrated Instrument Panel

The centralized and integrated easy-to-read instrument panel maximizes operator efficiency. Fuel gauge, engine hour meter, air pressure gauge, engine oil pressure, coolant and transmission temperature gauge keeps operator aware of all vehicle performance systems